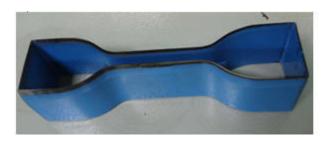

sor)                                         |                                 |
|              | 3 ~ 6 kg/cm <sup>2</sup>                                       |                                 |
| Accessory    | Cutting board                                                  |                                 |
| Optional     | Cutter                                                         |                                 |
|              | All kind of cutter type, please refer to as below or optional. |                                 |
| Dimension    | 35 × 43 × 69 cm                                                | 40×38×107 cm                    |
| Weight       | 55 Kg                                                          | 80 Kg                           |



## **CUTTER TYPE**





TYPE A

TYPE B