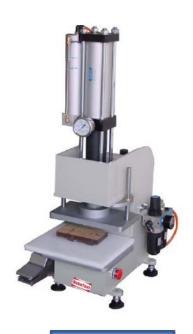

RT-603C is advance version of QC-603A manual specimen punching machine. The main change are using empty oil conversion to increase machine's output to cut hard materials. Pneumatic tester equipped with safety switch design for operator's safety operation. In addition to use soft material, also applicable in textile, plastic sheet, high toughness and thick samples.

RT-6034

RT-603C