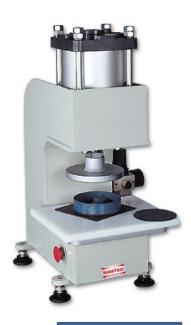

#### JIS K6031, UL 1581

Pneumatic Specimen Cutter RT-603A with hand safety switch design ensuring utmost safety for the operators. Tester can be equipped with various cutter to prepare different shapes of specimen. It is suitable for paper, rubber, plastic and leather etc. of all kind of soft material.

RT-6034

RT-603C