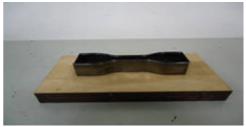

r)                                         |                                 |
|              | 3 ~ 6 kg/cm <sup>2</sup>                                       |                                 |
| Accessory    | Cutting board                                                  |                                 |
| Optional     | Cutter                                                         |                                 |
|              | All kind of cutter type, please refer to as below or optional. |                                 |
| Dimension    | 35 × 43 × 69 cm                                                | 40×38×107 cm                    |
| Weight       | 55 Kg                                                          | 80 Kg                           |



## **CUTTER TYPE**





TYPE A

TYPE B